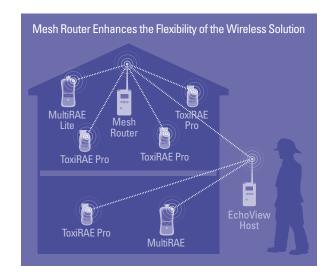

#### **KEY FEATURES**

- Establishes a closed-loop wireless network with and displays real-time readings and alarm status of up to eight portable gas monitors at the same time
- Communication range extendable to 0.6 mi (1 km) with Mesh Routers
- Field-replaceable battery with a 10-day runtime
- Bright-red high-visibility alarm lights
- Loud audible alarm, 90dB @ 30cm
- Highly-resistant to electromagnetic and radio interference
- IP-65 water and dust ingress protection rating

## **APPLICATIONS**

- Aircraft maintenance (wing tank entry)
- Confined space entry
- Environmental
- Fire service
- HazMat response
- Refinery turnarounds

- Remote wireless access to real-time readings and alarm status of portable gas monitors for faster incident response
- Supported wireless gas monitors:
  - ToxiRAE Pro PID
  - ToxiRAE Pro LEL
  - ToxiRAE Pro (for toxic gases and oxygen)
  - MultiRAE Lite (pumped and diffusion)
  - MultiRAE
  - MultiRAE Pro
- Intrinsically safe for Class I, Division 1 hazardous environments

Mesh Router extends the communications range between the EchoView Host and gas monitors