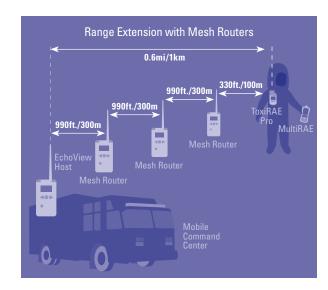

#### **KEY FEATURES**

- Establishes a closed-loop wireless network with and displays real-time readings and alarm status of up to eight portable gas monitors at the same time
- Communication range extendable to 0.6 mi (1 km) with Mesh Routers
- Field-replaceable battery with a 10-day runtime
- Bright-red high-visibility alarm lights
- Loud audible alarm, 90dB @ 30cm
- Highly-resistant to electromagnetic and radio interference
- IP-65 water and dust ingress protection rating

Mesh Router extends the communications range between the EchoView Host and gas monitors

#### **SPECIFICATIONS\***

| Size                     | 10.5" L x 3.7" W x 2.1" H (26.5 cm x 9.5 cm x 5.5 cm)                                                                   |
|--------------------------|-------------------------------------------------------------------------------------------------------------------------|
| Weight                   | 1.3 lbs (0.6 kg)                                                                                                        |
| Visual Alarm             | 2 super-bright red LED lights                                                                                           |
| Audible Alarm            | 90dB @ 30cm                                                                                                             |
| Wireless Network         | RAE Systems Dedicated Wireless Network                                                                                  |
| Wireless Frequency       | ISM license-free bands                                                                                                  |
| Wireless Range (Typical) | 990 feet (300 meters) - EchoView to Mesh Router<br>330 feet (100 meters) - EchoView to ToxiRAE Pro or MultiRAE          |
| Keypad                   | Three operation and programming keys                                                                                    |
| Display                  | Backlit LCD (1" x 1.5" / 72mm x 108mm)                                                                                  |
| Power Supply             | Disposable Lithium battery                                                                                              |
| Operating Time           | 10 days, 24/7                                                                                                           |
| Operating Temperature    | -4° to 122° F (-20° to +50° C)                                                                                          |
| Humidity                 | 10% to 90% relative humidity, non-condensing                                                                            |
| IP Rating                | IP-65                                                                                                                   |
| Certifications           | US and Canada: Class I, Division 1, Groups A, B, C and D, T4 Europe: ATEX IM1/II 1G Ex ia I/IIC T4 IECEx Ex ia I/IIC T4 |
| RF Certifications        | FCC Part 15, CE. Contact manufacturer for country-specific wireless certification                                       |
| Warranty                 | 1 year                                                                                                                  |