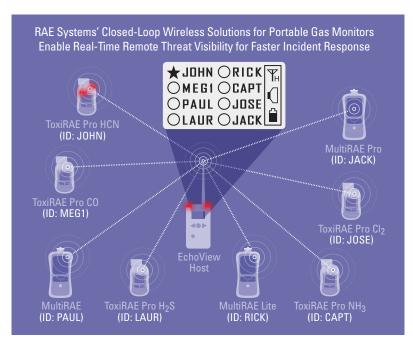

# **EchoView Host**

Mini-Controller for Closed-Loop Wireless Solutions for Portable Gas Monitors

The EchoView Host mini-controller is the cornerstone of RAE Systems' Closed-Loop Wireless Solutions for portable gas monitors. This rugged handheld device can establish a self-contained wireless network with up to eight supported RAE Systems portable monitors and display their readings and alarm status in real time on an easy-to-read screen.

RAE Systems' Closed-Loop Wireless Solutions provide safety professionals real-time access to the readings and alarm status of workers' gas monitors to enable faster incident response. Safety officers who may not be directly at the scene can now have the same real-time visibility as those in the "hot zone."

#### **KEY FEATURES**

- Establishes a closed-loop wireless network with and displays real-time readings and alarm status of up to eight portable gas monitors at the same time
- Communication range extendable to 0.6 mi (1 km) with Mesh Routers
- Field-replaceable battery with a 10-day runtime
- Bright-red high-visibility alarm lights
- Loud audible alarm, 90dB @ 30cm
- Highly-resistant to electromagnetic and radio interference
- IP-65 water and dust ingress protection rating

## **APPLICATIONS**

- Aircraft maintenance (wing tank entry)
- Confined space entry
- Environmental
- Fire service
- HazMat response
- Refinery turnarounds

- Remote wireless access to real-time readings and alarm status of portable gas monitors for faster incident response
- Supported wireless gas monitors:
  - ToxiRAE Pro PID
  - ToxiRAE Pro LEL
  - ToxiRAE Pro (for toxic gases and oxygen)
  - MultiRAE Lite (pumped and diffusion)
  - MultiRAE
  - MultiRAE Pro
- Intrinsically safe for Class I, Division 1 hazardous environments