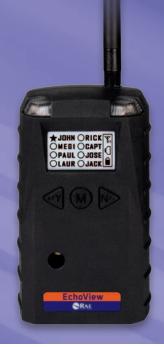

# **EchoView Host**

Mini-Controller for Closed-Loop Wireless Solutions for Portable Gas Monitors

The EchoView Host mini-controller is the cornerstone of RAE Systems' Closed-Loop Wireless Solutions for portable gas monitors. This rugged handheld device can establish a self-contained wireless network with up to eight supported RAE Systems portable monitors and display their readings and alarm status in real time on an easy-to-read screen.

#### **KEY FEATURES**

- Establishes a closed-loop wireless network with and displays real-time readings and alarm status of up to eight portable gas monitors at the same time
- Communication range extendable to 0.6 mi (1 km) with Mesh Routers
- Field-replaceable battery with a 10-day runtime
- Bright-red high-visibility alarm lights
- Loud audible alarm, 90dB @ 30cm
- Highly-resistant to electromagnetic and radio interference
- IP-65 water and dust ingress protection rating

## **APPLICATIONS**

- Aircraft maintenance (wing tank entry)
- Confined space entry
- Environmental
- Fire service
- HazMat response
- Refinery turnarounds

- Remote wireless access to real-time readings and alarm status of portable gas monitors for faster incident response
- Supported wireless gas monitors:
  - ToxiRAE Pro PID
  - ToxiRAE Pro LEL
  - ToxiRAE Pro (for toxic gases and oxygen)
  - MultiRAE Lite (pumped and diffusion)
  - MultiRAE
  - MultiRAE Pro
- Intrinsically safe for Class I, Division 1 hazardous environments